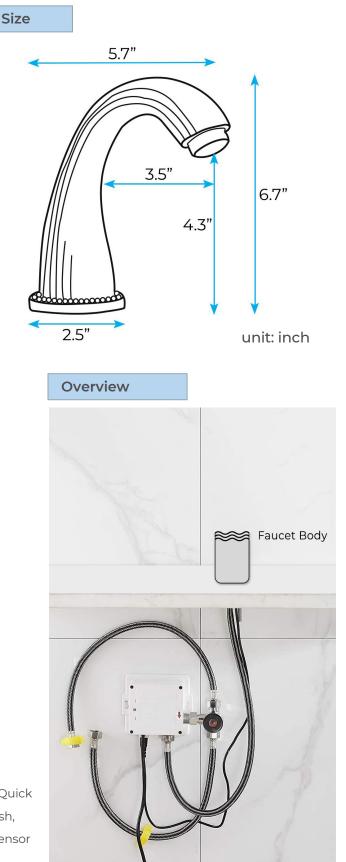

## Specs

Power: DC:6V(4AA alkaline battery) AC:220V-240V; 50/60HZ Water Consumption: 0.05Mpa-0.6Mpa Detection Zone: 16-32 cm or adjustable Motor valve lifespan: up to 500000 flushes Battery lifespan: 100000 cycles Static Power Consumption: 0.36mw Working Power consumption: 0.5mw Inductive Opening Time: < 1 second Inductive Closing Time: < 2 second Dia.of inlet / outlet pipe: G1/2" Flux: ≥0.07L/S Power Supply: Box Transformer (BOX) Temperature Mixer: Below Deck Manual Mixing Valve (BDM) Factory Default Timeout: 30s Factory Default GPC: 0.75 Working pressure: 0.05 - 1.6 Mpa

## FEATURES

Commercial Grade Faucet, ADA Compliant, Cast Brass Spout, Quick Connect Fittings, Integrated Water Shut-off, Hygienic Line Flush, Water Usage and Battery Strength Reporting, Self-adapting Sensor