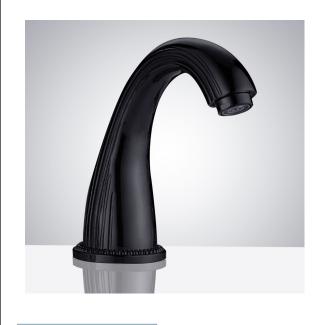

## COMMERCIAL AUTOMATIC INFRARED MATTE BLACK SENSOR FAUCET SPECIFICATIONS

## FEATURES

Commercial Grade Faucet, ADA Compliant, Cast Brass Spout, Quick Connect Fittings, Integrated Water Shut-off, Hygienic Line Flush, Water Usage and Battery Strength Reporting, Self-adapting Sensor